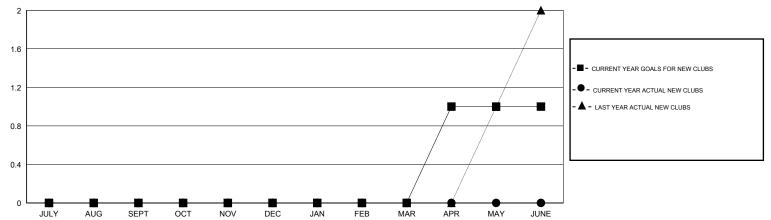

# **LOCATION NEW ZEALAND**

 $\mathsf{GMT}\;\mathsf{CA}\;7$ 

| Clubs  RESULTS FOR 2014-2015 |                  |                     |                            |                             | Members               |                    |                            |                              |                             |
|------------------------------|------------------|---------------------|----------------------------|-----------------------------|-----------------------|--------------------|----------------------------|------------------------------|-----------------------------|
|                              |                  |                     |                            |                             | RESULTS FOR 2014-2015 |                    |                            |                              |                             |
| QUARTER                      | NEW CLUB<br>GOAL | ACTUAL NEW<br>CLUBS | ACTUAL<br>DROPPED<br>CLUBS | ACTUAL NET<br>GAIN/<br>LOSS | QUARTER               | NEW MEMBER<br>GOAL | ACTUAL TOTAL MEMBERS ADDED | ACTUAL<br>DROPPED<br>MEMBERS | ACTUAL NET<br>GAIN/<br>LOSS |
| JULY/AUG/SEPT                | 0                | 0                   | 0                          | 0                           | JULY/AUG/SEPT         | -5                 | 8                          | 17                           | -9                          |
| OCT/NOV/DEC                  | 0                | 0                   | 0                          | 0                           | OCT/NOV/DEC           | 25                 | 0                          | 0                            | 0                           |
| JAN/FEB/MAR                  | 0                | 0                   | 0                          | 0                           | JAN/FEB/MAR           | 35                 | 0                          | 0                            | 0                           |
| APR/MAY/JUNE                 | 1                | 0                   | 0                          | 0                           | APR/MAY/JUNE          | -20                | 0                          | 0                            | 0                           |