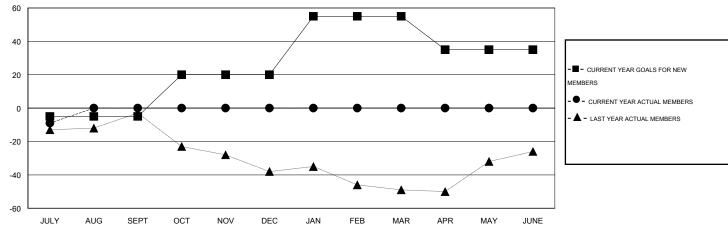

# **LOCATION NEW ZEALAND**

 $\mathsf{GMT}\;\mathsf{CA}\;7$ 

| Clubs  RESULTS FOR 2014-2015 |                  |                     |                            |                             | Members               |                    |                            |                              |                             |
|------------------------------|------------------|---------------------|----------------------------|-----------------------------|-----------------------|--------------------|----------------------------|------------------------------|-----------------------------|
|                              |                  |                     |                            |                             | RESULTS FOR 2014-2015 |                    |                            |                              |                             |
| QUARTER                      | NEW CLUB<br>GOAL | ACTUAL NEW<br>CLUBS | ACTUAL<br>DROPPED<br>CLUBS | ACTUAL NET<br>GAIN/<br>LOSS | QUARTER               | NEW MEMBER<br>GOAL | ACTUAL TOTAL MEMBERS ADDED | ACTUAL<br>DROPPED<br>MEMBERS | ACTUAL NET<br>GAIN/<br>LOSS |
| JULY/AUG/SEPT                | 0                | 0                   | 0                          | 0                           | JULY/AUG/SEPT         | -5                 | 8                          | 17                           | -9                          |
| OCT/NOV/DEC                  | 0                | 0                   | 0                          | 0                           | OCT/NOV/DEC           | 25                 | 0                          | 0                            | 0                           |
| JAN/FEB/MAR                  | 0                | 0                   | 0                          | 0                           | JAN/FEB/MAR           | 35                 | 0                          | 0                            | 0                           |
| APR/MAY/JUNE                 | 1                | 0                   | 0                          | 0                           | APR/MAY/JUNE          | -20                | 0                          | 0                            | 0                           |